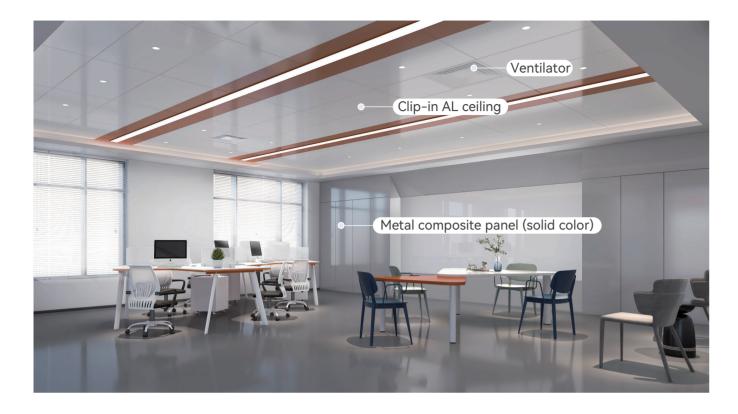

s, the material has multiple advantages in Anti corrosion, anti mold, anti insect, anti cracking.



anti mold











#### **SELLING POINT** --DURABLE

Unlike common boards on the market, Fsilon's products are not easily deformed, resistant to dirt, and durable. By enhancing product density, adding surface protection layer, and covering with aluminum, the toughness, hardness, and reduction of thermal expansion and contrtion ratio of the product are stronger.



deformed



resistant to dirt





13 | **FSL** 





#### **DESIGN SERVICES**

Free program design training

Client design provided





#### **SALES SERVICES**

Marketing skills training

Project negotiation assistance





#### **DELIVERY SERVICES**

Construction technology training

Construction guidance



#### **OFFICE**



#### **CLOTHING STORE UPGRADE**



#### **OFFICE UPGRADE**



#### **COMPANY RECEPTION HALL**



19 | **►FSL** | 20

#### **CONFERENCE ROOM**



#### MOTEL LOBBY



#### **RECEPTION HALL**



### **BBQ RESTAURANT**



#### **SALES HALL**



#### MARD HOSPITAL WARD



#### **SCHOOL HALLWAY**



#### **AUDIOVISUAL ROOM**



23 | **≥FSL** | 24