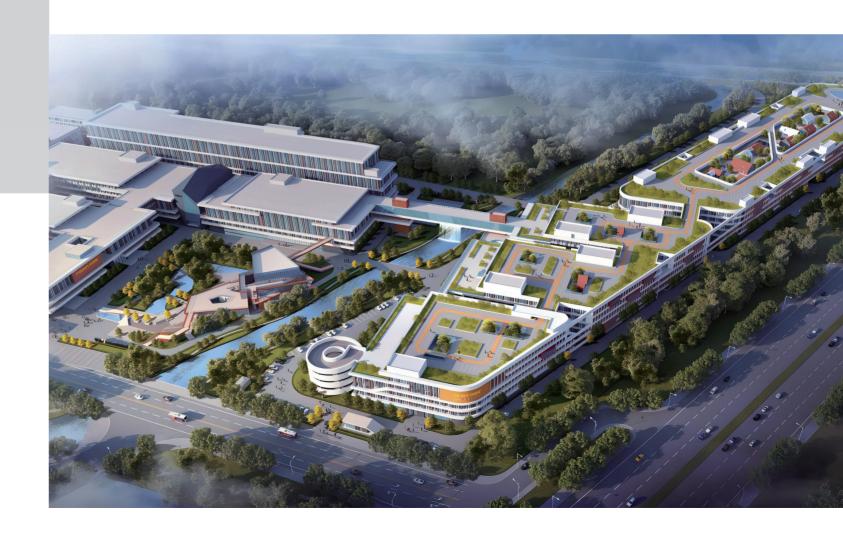

# HOME FURNISHING INDUSTRIAL PARK

FSILON Home Building Materials Co., Ltd. was founded in 2005,headquartered in Haiyan, Jiaxing, Zhejiang. We specialize in becoming a large-scale integrated supplier of prefabricated ceiling and wall products, and have a comprehensive strategic deployment of multiple categories including suspended ceilings, walls, and floors. At present, it has an industrial park base of 260,000 square meters, which helps achieve high production capacity and also promotes FSILON to a leading position in intelligent manufacturing in the Chinese market. FSILON has a rich product line and is one of the enterprises with the most complete range of products in the industry. Multi point driven steady growth, continuously setting a benchmark for the industry. On August 3, 2020, it was listed on the A-share of the Shanghai Stock Exchange.