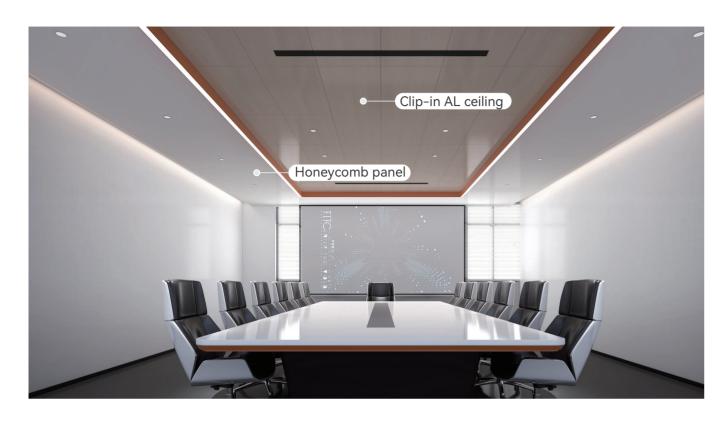

--DURABLE

Unlike common boards on the market, Fsilon's products are not easily deformed, resistant to dirt, and durable. By enhancing product density, adding surface protection layer, and covering with aluminum, the toughness, hardness, and reduction of thermal expansion and contrtion ratio of the product are stronger.



deformed



resistant to dirt





13 | **FSL** 





#### **DESIGN SERVICES**

Free program design training

Client design provided





#### **SALES SERVICES**

Marketing skills training

Project negotiation assistance





#### **DELIVERY SERVICES**

Construction technology training

Construction guidance



#### **OFFICE**



#### **CLOTHING STORE UPGRADE**



#### **OFFICE UPGRADE**



#### **COMPANY RECEPTION HALL**



19 | **►FSL** | 20

#### **CONFERENCE ROOM**



#### MOTEL LOBBY



#### **RECEPTION HALL**



### **BBQ RESTAURANT**



#### **SALES HALL**



#### MARD HOSPITAL WARD



#### **SCHOOL HALLWAY**



#### **AUDIOVISUAL ROOM**



23 | **≥FSL** | 24