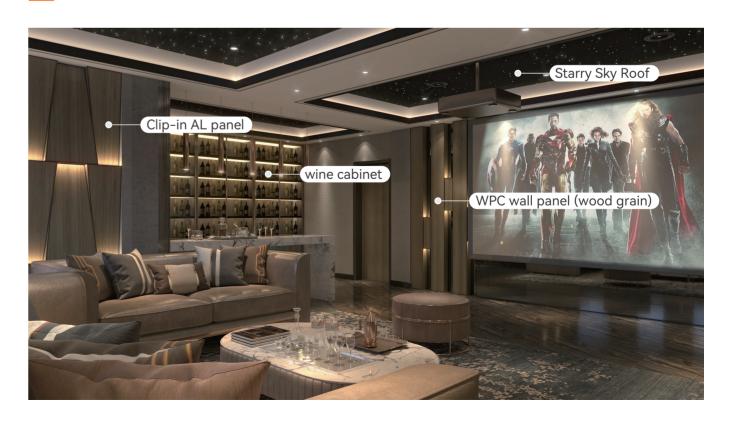

ayer, and covering with aluminum, the toughness, hardness, and reduction of thermal expansion and contrtion ratio of the product are stronger.



deformed



resistant to dirt





13 | **FSL** 





#### **DESIGN SERVICES**

Free program design training

Client design provided





#### **SALES SERVICES**

Marketing skills training

Project negotiation assistance





#### **DELIVERY SERVICES**

Construction technology training

Construction guidance



#### **OFFICE**



#### **CLOTHING STORE UPGRADE**



#### **OFFICE UPGRADE**



#### **COMPANY RECEPTION HALL**



19 | **►FSL** | 20

#### **CONFERENCE ROOM**



#### MOTEL LOBBY



#### **RECEPTION HALL**



### **BBQ RESTAURANT**



#### **SALES HALL**



#### MARD HOSPITAL WARD



#### **SCHOOL HALLWAY**



#### **AUDIOVISUAL ROOM**



23 | **≥FSL** | 24