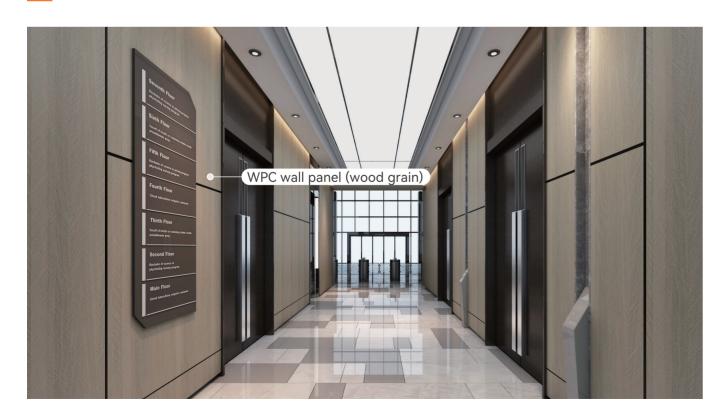

, adding surface protection layer, and covering with aluminum, the toughness, hardness, and reduction of thermal expansion and contrtion ratio of the product are stronger.



deformed



resistant to dirt





13 | **FSL** 





#### **DESIGN SERVICES**

Free program design training

Client design provided





#### **SALES SERVICES**

Marketing skills training

Project negotiation assistance





#### **DELIVERY SERVICES**

Construction technology training

Construction guidance



#### **OFFICE**



#### **CLOTHING STORE UPGRADE**



#### **OFFICE UPGRADE**



#### **COMPANY RECEPTION HALL**



19 | **►FSL** | 20

#### **CONFERENCE ROOM**



#### MOTEL LOBBY



#### **RECEPTION HALL**



### **BBQ RESTAURANT**



#### **SALES HALL**



#### MARD HOSPITAL WARD



#### **SCHOOL HALLWAY**



#### **AUDIOVISUAL ROOM**



23 | **≥FSL** | 24