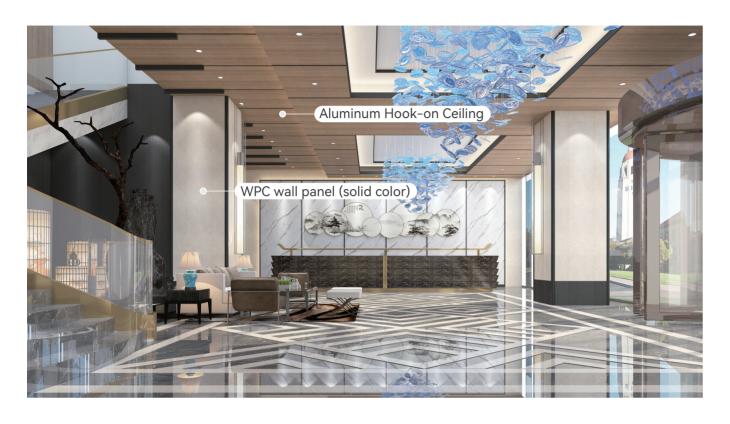

ant to dirt, and durable. By enhancing product density, adding surface protection layer, and covering with aluminum, the toughness, hardness, and reduction of thermal expansion and contrtion ratio of the product are stronger.



deformed



resistant to dirt





13 | **FSL** 





#### **DESIGN SERVICES**

Free program design training

Client design provided





#### **SALES SERVICES**

Marketing skills training

Project negotiation assistance





#### **DELIVERY SERVICES**

Construction technology training

Construction guidance



#### **OFFICE**



#### **CLOTHING STORE UPGRADE**



#### **OFFICE UPGRADE**



#### **COMPANY RECEPTION HALL**



19 | **►FSL** | 20

#### **CONFERENCE ROOM**



#### MOTEL LOBBY



#### **RECEPTION HALL**



### **BBQ RESTAURANT**



#### **SALES HALL**



#### MARD HOSPITAL WARD



#### **SCHOOL HALLWAY**



#### **AUDIOVISUAL ROOM**



23 | **≥FSL** | 24