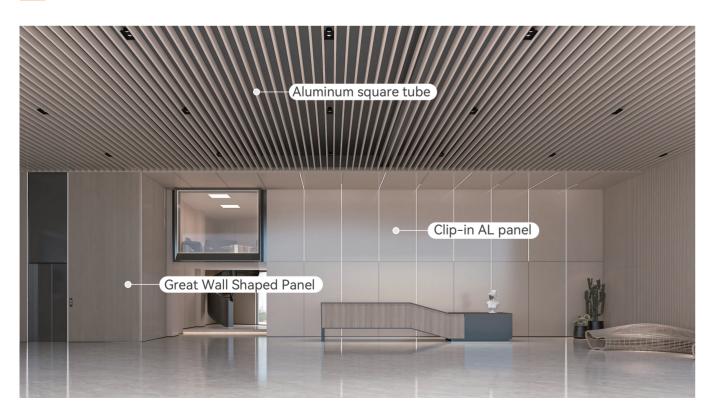

Fsilon's products are not easily deformed, resistant to dirt, and durable. By enhancing product density, adding surface protection layer, and covering with aluminum, the toughness, hardness, and reduction of thermal expansion and contrtion ratio of the product are stronger.



deformed



resistant to dirt





13 | **FSL** 





#### **DESIGN SERVICES**

Free program design training

Client design provided





#### **SALES SERVICES**

Marketing skills training

Project negotiation assistance





#### **DELIVERY SERVICES**

Construction technology training

Construction guidance



#### **OFFICE**



#### **CLOTHING STORE UPGRADE**



#### **OFFICE UPGRADE**



#### **COMPANY RECEPTION HALL**



19 | **►FSL** | 20

#### **CONFERENCE ROOM**



#### MOTEL LOBBY



#### **RECEPTION HALL**



### **BBQ RESTAURANT**



#### **SALES HALL**



#### MARD HOSPITAL WARD



#### **SCHOOL HALLWAY**



#### **AUDIOVISUAL ROOM**



23 | **≥FSL** | 24