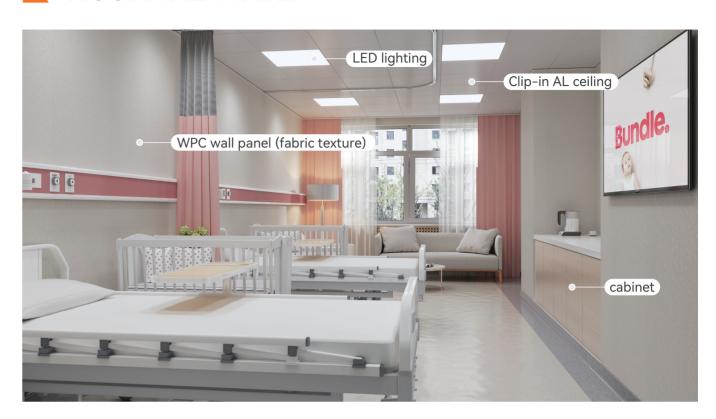

y enhancing product density, adding surface protection layer, and covering with aluminum, the toughness, hardness, and reduction of thermal expansion and contrtion ratio of the product are stronger.



deformed



resistant to dirt





13 | **FSL** 





#### **DESIGN SERVICES**

Free program design training

Client design provided





#### **SALES SERVICES**

Marketing skills training

Project negotiation assistance





#### **DELIVERY SERVICES**

Construction technology training

Construction guidance



#### **OFFICE**



#### **CLOTHING STORE UPGRADE**



#### **OFFICE UPGRADE**



#### **COMPANY RECEPTION HALL**



19 | **►FSL** | 20

#### **CONFERENCE ROOM**



#### MOTEL LOBBY



#### **RECEPTION HALL**



### **BBQ RESTAURANT**



#### **SALES HALL**



#### MARD HOSPITAL WARD



#### **SCHOOL HALLWAY**



#### **AUDIOVISUAL ROOM**



23 | **≥FSL** | 24