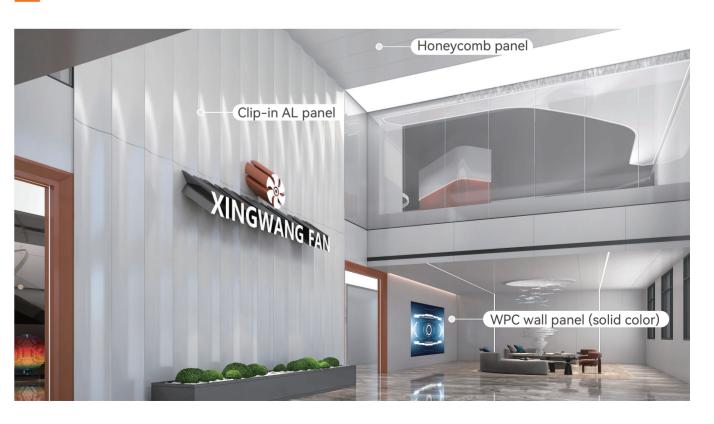

anti mold











#### **SELLING POINT** --DURABLE

Unlike common boards on the market, Fsilon's products are not easily deformed, resistant to dirt, and durable. By enhancing product density, adding surface protection layer, and covering with aluminum, the toughness, hardness, and reduction of thermal expansion and contrtion ratio of the product are stronger.



deformed



resistant to dirt





13 | **FSL** 





#### **DESIGN SERVICES**

Free program design training

Client design provided





#### **SALES SERVICES**

Marketing skills training

Project negotiation assistance





#### **DELIVERY SERVICES**

Construction technology training

Construction guidance



#### **OFFICE**



#### **CLOTHING STORE UPGRADE**



#### **OFFICE UPGRADE**



#### **COMPANY RECEPTION HALL**



19 | **►FSL** | 20

#### **CONFERENCE ROOM**



#### MOTEL LOBBY



#### **RECEPTION HALL**



### **BBQ RESTAURANT**



#### **SALES HALL**



#### MARD HOSPITAL WARD



#### **SCHOOL HALLWAY**



#### **AUDIOVISUAL ROOM**



23 | **≥FSL** | 24