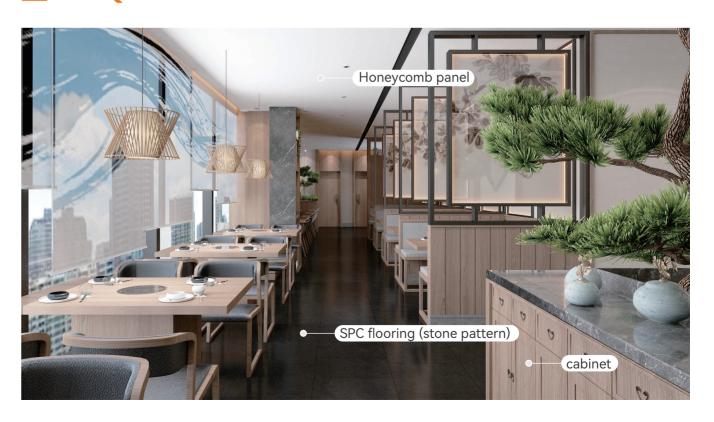

easily deformed, resistant to dirt, and durable. By enhancing product density, adding surface protection layer, and covering with aluminum, the toughness, hardness, and reduction of thermal expansion and contrtion ratio of the product are stronger.



deformed



resistant to dirt





13 | **FSL** 





#### **DESIGN SERVICES**

Free program design training

Client design provided





#### **SALES SERVICES**

Marketing skills training

Project negotiation assistance





#### **DELIVERY SERVICES**

Construction technology training

Construction guidance



#### **OFFICE**



#### **CLOTHING STORE UPGRADE**



#### **OFFICE UPGRADE**



#### **COMPANY RECEPTION HALL**



19 | **►FSL** | 20

#### **CONFERENCE ROOM**



#### MOTEL LOBBY



#### **RECEPTION HALL**



### **BBQ RESTAURANT**



#### **SALES HALL**



#### MARD HOSPITAL WARD



#### **SCHOOL HALLWAY**



#### **AUDIOVISUAL ROOM**



23 | **≥FSL** | 24