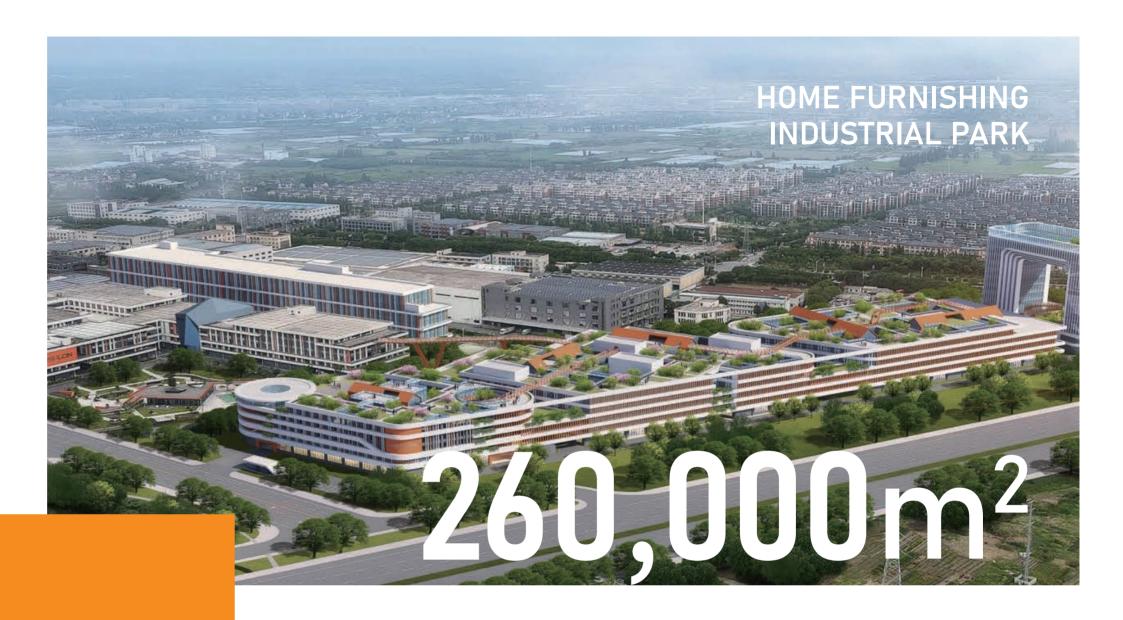

# HOME FURNISHING INDUSTRIAL PARK

FSILON Home Building Materials Co., Ltd. was founded in 2005,headquartered in Haiyan, Jiaxing, Zhejiang. We specialize in becoming a large-scale integrated supplier of prefabricated ceiling and wall products, and have a comprehensive strategic deployment of multiple categories including suspended ceilings, walls, and floors. At present, it has an industrial park base of 260,000 square meters, which helps achieve high production capacity and also promotes FSILON to a leading position in intelligent manufacturing in the Chinese market. FSILON has a rich product line and is one of the enterprises with the most complete range of products in the industry. Multi point driven steady growth, continuously setting a benchmark for the industry. On August 3, 2020, it was listed on the A-share of the Shanghai Stock Exchange.