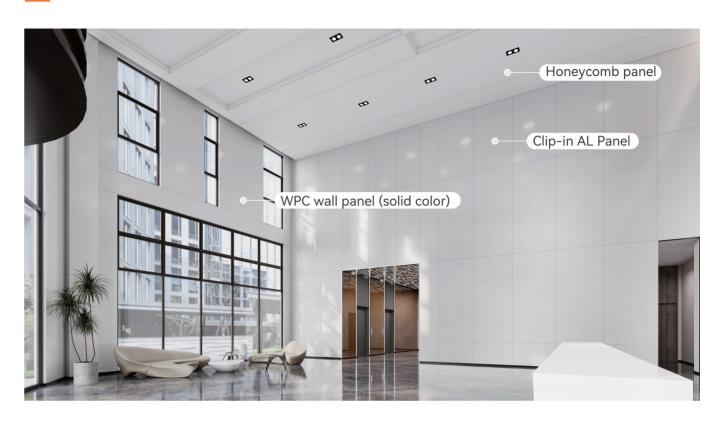

mmon boards on the market, Fsilon's products are not easily deformed, resistant to dirt, and durable. By enhancing product density, adding surface protection layer, and covering with aluminum, the toughness, hardness, and reduction of thermal expansion and contrtion ratio of the product are stronger.



deformed



resistant to dirt





13 | **FSL** 





#### **DESIGN SERVICES**

Free program design training

Client design provided





#### **SALES SERVICES**

Marketing skills training

Project negotiation assistance





#### **DELIVERY SERVICES**

Construction technology training

Construction guidance



#### **OFFICE**



#### **CLOTHING STORE UPGRADE**



#### **OFFICE UPGRADE**



#### **COMPANY RECEPTION HALL**



19 | **►FSL** | 20

#### **CONFERENCE ROOM**



#### MOTEL LOBBY



#### **RECEPTION HALL**



### **BBQ RESTAURANT**



#### **SALES HALL**



#### MARD HOSPITAL WARD



#### **SCHOOL HALLWAY**



#### **AUDIOVISUAL ROOM**



23 | **≥FSL** | 24