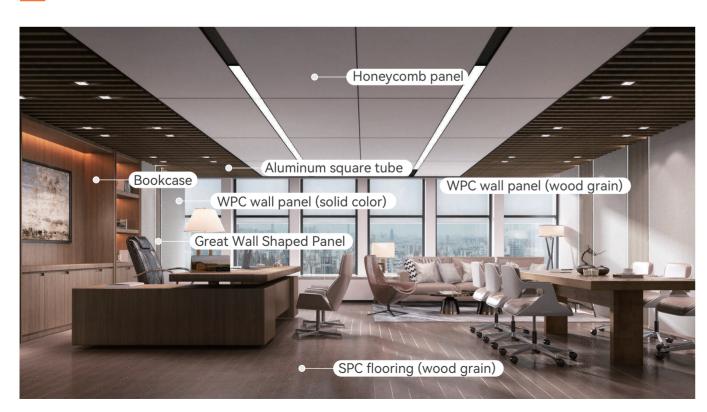

i mold, anti insect, anti cracking.



anti mold











#### **SELLING POINT** --DURABLE

Unlike common boards on the market, Fsilon's products are not easily deformed, resistant to dirt, and durable. By enhancing product density, adding surface protection layer, and covering with aluminum, the toughness, hardness, and reduction of thermal expansion and contrtion ratio of the product are stronger.



deformed



resistant to dirt





13 | **FSL** 





#### **DESIGN SERVICES**

Free program design training

Client design provided





#### **SALES SERVICES**

Marketing skills training

Project negotiation assistance





#### **DELIVERY SERVICES**

Construction technology training

Construction guidance



#### **OFFICE**



#### **CLOTHING STORE UPGRADE**



#### **OFFICE UPGRADE**



#### **COMPANY RECEPTION HALL**



19 | **►FSL** | 20

#### **CONFERENCE ROOM**



#### MOTEL LOBBY



#### **RECEPTION HALL**



### **BBQ RESTAURANT**



#### **SALES HALL**



#### MARD HOSPITAL WARD



#### **SCHOOL HALLWAY**



#### **AUDIOVISUAL ROOM**



23 | **≥FSL** | 24