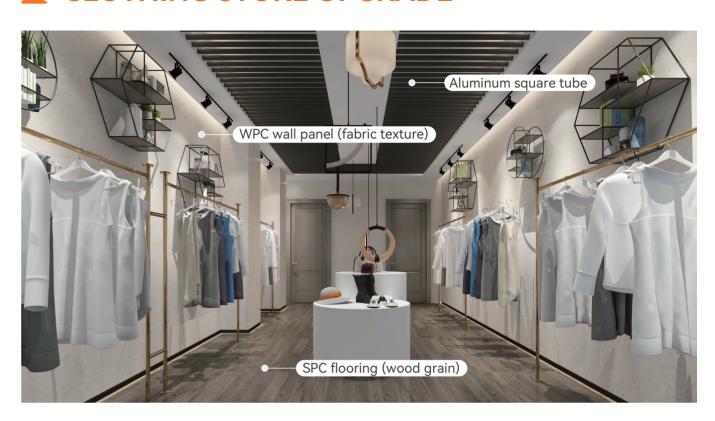

ages in Anti corrosion, anti mold, anti insect, anti cracking.



anti mold











#### **SELLING POINT** --DURABLE

Unlike common boards on the market, Fsilon's products are not easily deformed, resistant to dirt, and durable. By enhancing product density, adding surface protection layer, and covering with aluminum, the toughness, hardness, and reduction of thermal expansion and contrtion ratio of the product are stronger.



deformed



resistant to dirt





13 | **FSL** 





#### **DESIGN SERVICES**

Free program design training

Client design provided





#### **SALES SERVICES**

Marketing skills training

Project negotiation assistance





#### **DELIVERY SERVICES**

Construction technology training

Construction guidance



#### **OFFICE**



#### **CLOTHING STORE UPGRADE**



#### **OFFICE UPGRADE**



#### **COMPANY RECEPTION HALL**



19 | **►FSL** | 20

#### **CONFERENCE ROOM**



#### MOTEL LOBBY



#### **RECEPTION HALL**



### **BBQ RESTAURANT**



#### **SALES HALL**



#### MARD HOSPITAL WARD



#### **SCHOOL HALLWAY**



#### **AUDIOVISUAL ROOM**



23 | **≥FSL** | 24