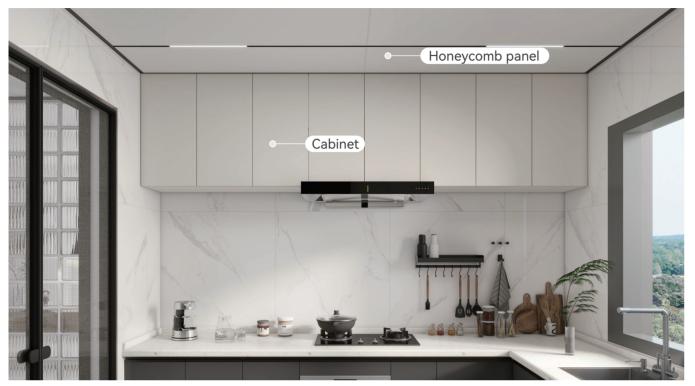

POINT** ---DURABLE

Unlike common boards on the market, Fsilon's products are not easily deformed, resistant to dirt, and durable. By enhancing product density, adding surface protection layer, and covering with aluminum, the toughness, hardness, and reduction of thermal expansion and contrtion ratio of the product are stronger.





Not easily Durable and deformed resistant to dirt Aluminum covered

















## **DESIGN SERVICES**

Free program design training Client design provided

#### SALES SERVICES

Marketing skills training Project negotiation assistance

### **DELIVERY SERVICES**

#### Construction technology training Construction guidance







#### **LIVING ROOM**



#### LIVING ROOM



#### BATHROOM









#### CLOAKROOM









## **I VILLA CASE**

#### **KITCHEN**



#### LIVING ROOM



#### LIVING ROOM





## **I VILLA CASE**

#### BATHROOM







**I VILLA CASE** 

HALL



#### LIVING ROOM AND DINING ROOM







#### CORRIDOR



#### BRDROOM