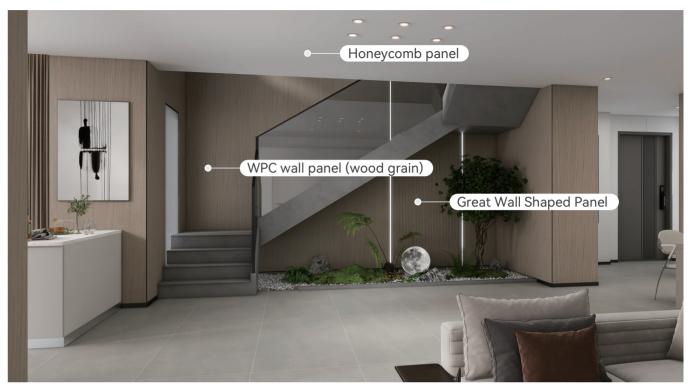

on the market, Fsilon's products are not easily deformed, resistant to dirt, and durable. By enhancing product density, adding surface protection layer, and covering with aluminum, the toughness, hardness, and reduction of thermal expansion and contrtion ratio of the product are stronger.





Not easily Durable and deformed resistant to dirt Aluminum covered

















## **DESIGN SERVICES**

Free program design training Client design provided

#### SALES SERVICES

Marketing skills training Project negotiation assistance

### **DELIVERY SERVICES**

#### Construction technology training Construction guidance







#### **LIVING ROOM**



#### LIVING ROOM



#### BATHROOM









#### CLOAKROOM









## **I VILLA CASE**

#### **KITCHEN**



#### LIVING ROOM



#### LIVING ROOM





## **I VILLA CASE**

#### BATHROOM







**I VILLA CASE** 

HALL



#### LIVING ROOM AND DINING ROOM







#### CORRIDOR



#### BRDROOM