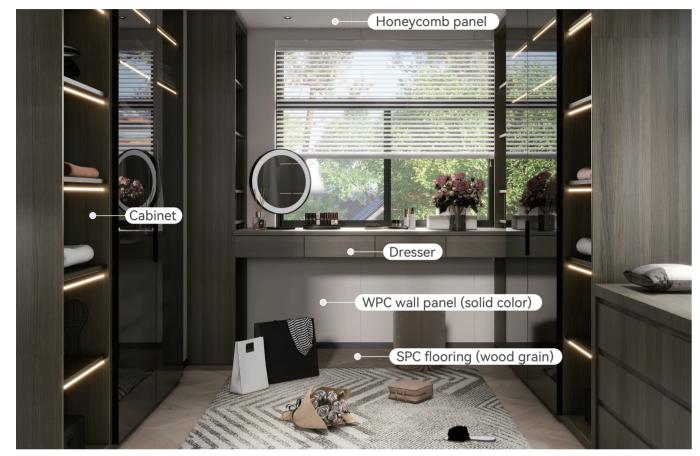

on Anti insect anti mold







#### **SELLING POINT** ---DURABLE

Unlike common boards on the market, Fsilon's products are not easily deformed, resistant to dirt, and durable. By enhancing product density, adding surface protection layer, and covering with aluminum, the toughness, hardness, and reduction of thermal expansion and contrtion ratio of the product are stronger.





Not easily Durable and deformed resistant to dirt Aluminum covered

















## **DESIGN SERVICES**

Free program design training Client design provided

#### SALES SERVICES

Marketing skills training Project negotiation assistance

### **DELIVERY SERVICES**

#### Construction technology training Construction guidance







#### **LIVING ROOM**



#### LIVING ROOM



#### BATHROOM









#### CLOAKROOM









## **I VILLA CASE**

#### **KITCHEN**



#### LIVING ROOM



#### LIVING ROOM





## **I VILLA CASE**

#### BATHROOM







**I VILLA CASE** 

HALL



#### LIVING ROOM AND DINING ROOM







#### CORRIDOR



#### BRDROOM