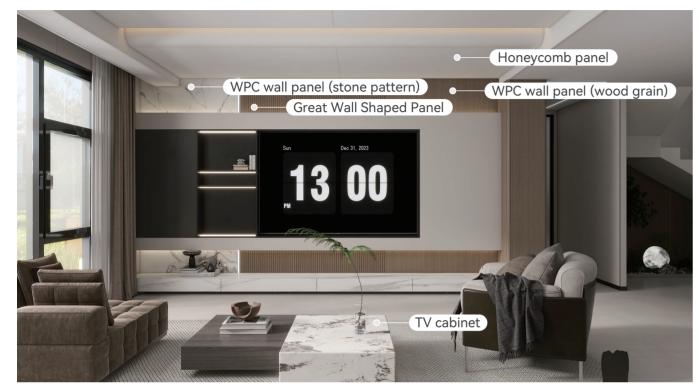

n, anti mold, anti insect, anti cracking.







Anti corrosion Anti insect anti mold







#### **SELLING POINT** ---DURABLE

Unlike common boards on the market, Fsilon's products are not easily deformed, resistant to dirt, and durable. By enhancing product density, adding surface protection layer, and covering with aluminum, the toughness, hardness, and reduction of thermal expansion and contrtion ratio of the product are stronger.





Not easily Durable and deformed resistant to dirt Aluminum covered

















## **DESIGN SERVICES**

Free program design training Client design provided

#### SALES SERVICES

Marketing skills training Project negotiation assistance

### **DELIVERY SERVICES**

#### Construction technology training Construction guidance







#### **LIVING ROOM**



#### LIVING ROOM



#### BATHROOM









#### CLOAKROOM









## **I VILLA CASE**

#### **KITCHEN**



#### LIVING ROOM



#### LIVING ROOM





## **I VILLA CASE**

#### BATHROOM







**I VILLA CASE** 

HALL



#### LIVING ROOM AND DINING ROOM







#### CORRIDOR



#### BRDROOM