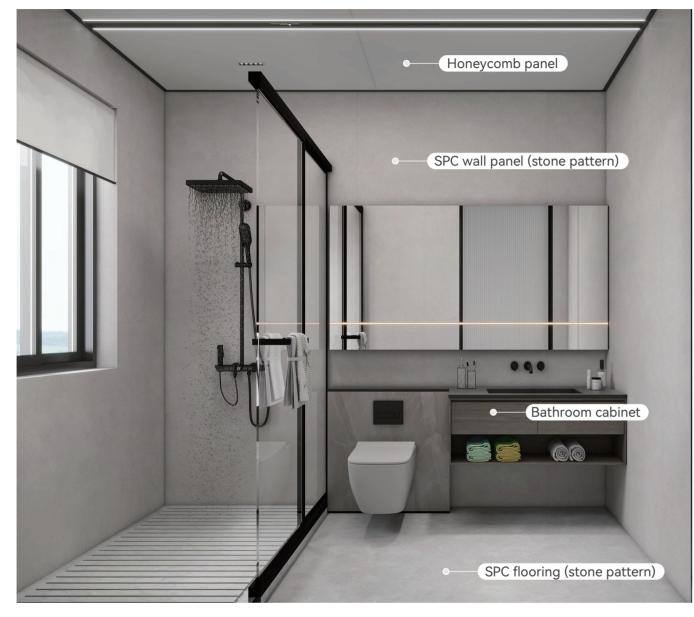

t easily deformed, resistant to dirt, and durable. By enhancing product density, adding surface protection layer, and covering with aluminum, the toughness, hardness, and reduction of thermal expansion and contrtion ratio of the product are stronger.





Not easily Durable and deformed resistant to dirt Aluminum covered

















## **DESIGN SERVICES**

Free program design training Client design provided

#### SALES SERVICES

Marketing skills training Project negotiation assistance

### **DELIVERY SERVICES**

#### Construction technology training Construction guidance







#### **LIVING ROOM**



#### LIVING ROOM



#### BATHROOM









#### CLOAKROOM









## **I VILLA CASE**

#### **KITCHEN**



#### LIVING ROOM



#### LIVING ROOM





## **I VILLA CASE**

#### BATHROOM







**I VILLA CASE** 

HALL



#### LIVING ROOM AND DINING ROOM







#### CORRIDOR



#### BRDROOM