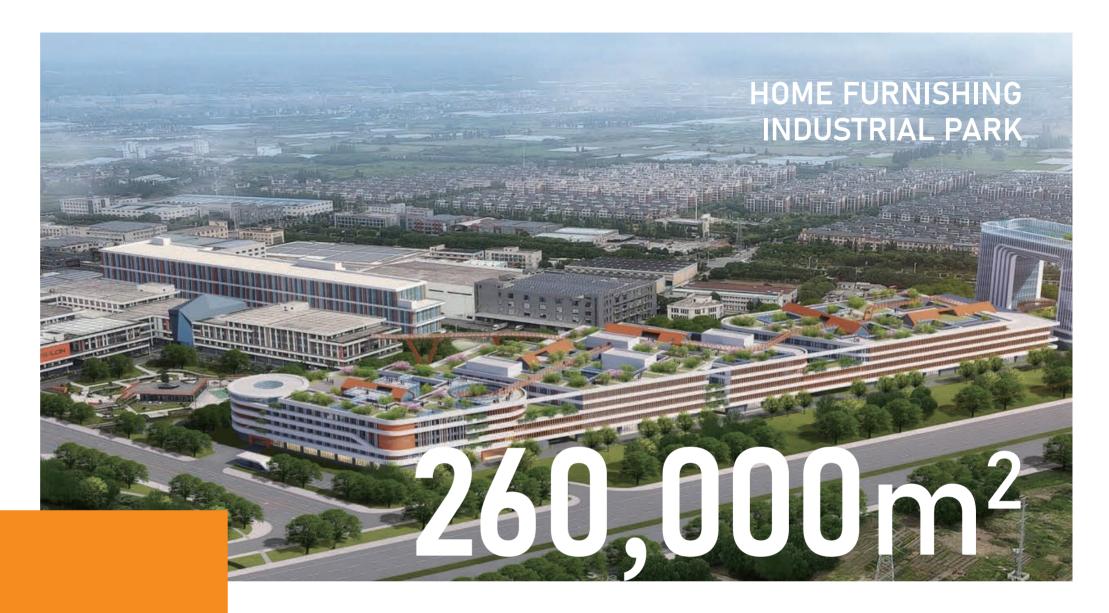

# HOME FURNISHING INDUSTRIAL PARK

FSILON Home Building Materials Co., Ltd. was founded in 2005,headquartered in Haiyan, Jiaxing, Zhejiang. We specialize in becoming a large-scale integrated supplier of prefabricated ceiling and wall products, and have a comprehensive strategic deployment of multiple categories including suspended ceilings, walls, and floors. At present, it has an industrial park base of 260,000 square meters, which helps achieve high production capacity and also promotes FSILON to a leading position in intelligent manufacturing in the Chinese market. FSILON has a rich product line and is one of the enterprises with the most complete range of products in the industry. Multi point driven steady growth, continuously setting a benchmark for the industry. On August 3, 2020, it was listed on the A-share of the Shanghai Stock Exchange.