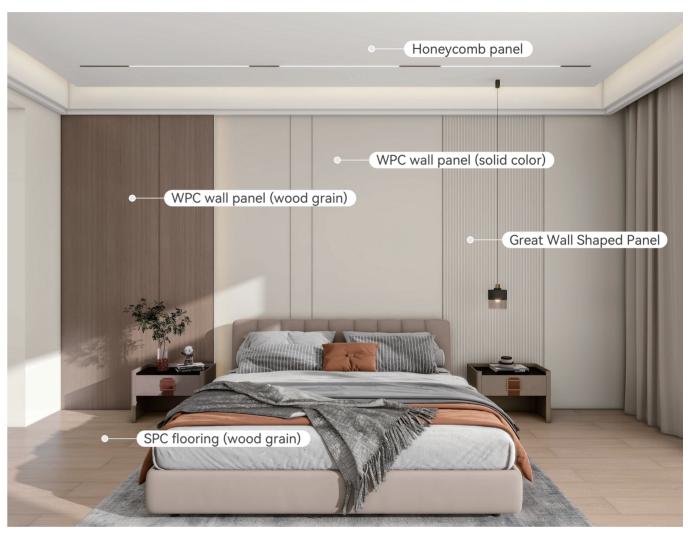

layer, and covering with aluminum, the toughness, hardness, and reduction of thermal expansion and contrtion ratio of the product are stronger.





Not easily Durable and deformed resistant to dirt Aluminum covered

















## **DESIGN SERVICES**

Free program design training Client design provided

#### SALES SERVICES

Marketing skills training Project negotiation assistance

### **DELIVERY SERVICES**

#### Construction technology training Construction guidance







#### **LIVING ROOM**



#### LIVING ROOM



#### BATHROOM









#### CLOAKROOM









## **I VILLA CASE**

#### **KITCHEN**



#### LIVING ROOM



#### LIVING ROOM





## **I VILLA CASE**

#### BATHROOM







**I VILLA CASE** 

HALL



#### LIVING ROOM AND DINING ROOM







#### CORRIDOR



#### BRDROOM