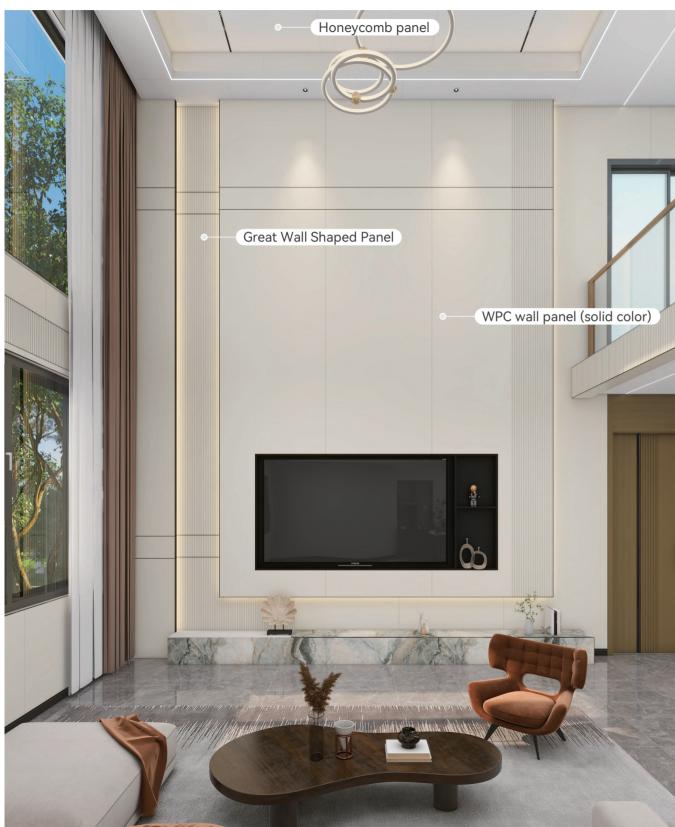

dirt, and durable. By enhancing product density, adding surface protection layer, and covering with aluminum, the toughness, hardness, and reduction of thermal expansion and contrtion ratio of the product are stronger.





Not easily Durable and deformed resistant to dirt Aluminum covered

















## **DESIGN SERVICES**

Free program design training Client design provided

#### SALES SERVICES

Marketing skills training Project negotiation assistance

### **DELIVERY SERVICES**

#### Construction technology training Construction guidance







#### **LIVING ROOM**



#### LIVING ROOM



#### BATHROOM









#### CLOAKROOM









## **I VILLA CASE**

#### **KITCHEN**



#### LIVING ROOM



#### LIVING ROOM





## **I VILLA CASE**

#### BATHROOM







**I VILLA CASE** 

HALL



#### LIVING ROOM AND DINING ROOM







#### CORRIDOR



#### BRDROOM