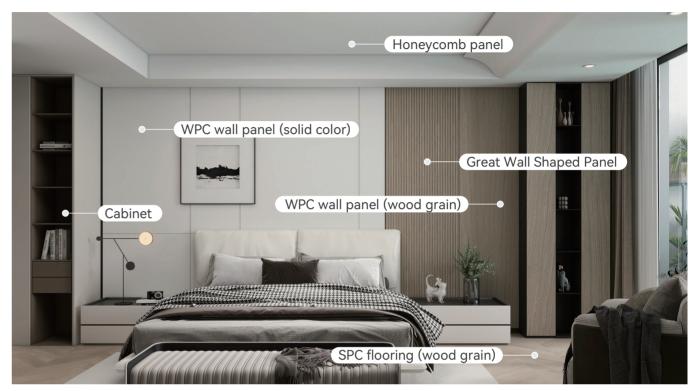

easily deformed, resistant to dirt, and durable. By enhancing product density, adding surface protection layer, and covering with aluminum, the toughness, hardness, and reduction of thermal expansion and contrtion ratio of the product are stronger.





Not easily Durable and deformed resistant to dirt Aluminum covered

















## **DESIGN SERVICES**

Free program design training Client design provided

#### SALES SERVICES

Marketing skills training Project negotiation assistance

### **DELIVERY SERVICES**

#### Construction technology training Construction guidance







#### **LIVING ROOM**



#### LIVING ROOM



#### BATHROOM









#### CLOAKROOM









## **I VILLA CASE**

#### **KITCHEN**



#### LIVING ROOM



#### LIVING ROOM





## **I VILLA CASE**

#### BATHROOM







**I VILLA CASE** 

HALL



#### LIVING ROOM AND DINING ROOM







#### CORRIDOR



#### BRDROOM