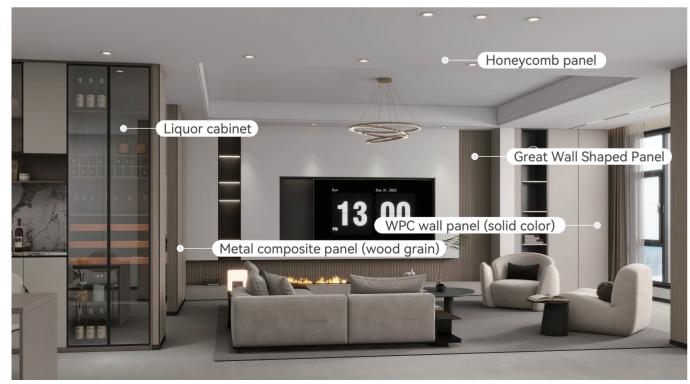

Unlike common boards on the market, Fsilon's products are not easily deformed, resistant to dirt, and durable. By enhancing product density, adding surface protection layer, and covering with aluminum, the toughness, hardness, and reduction of thermal expansion and contrtion ratio of the product are stronger.





Not easily Durable and deformed resistant to dirt Aluminum covered

















## **DESIGN SERVICES**

Free program design training Client design provided

#### SALES SERVICES

Marketing skills training Project negotiation assistance

### **DELIVERY SERVICES**

#### Construction technology training Construction guidance







#### **LIVING ROOM**



#### LIVING ROOM



#### BATHROOM









#### CLOAKROOM









## **I VILLA CASE**

#### **KITCHEN**



#### LIVING ROOM



#### LIVING ROOM





## **I VILLA CASE**

#### BATHROOM







**I VILLA CASE** 

HALL



#### LIVING ROOM AND DINING ROOM







#### CORRIDOR



#### BRDROOM