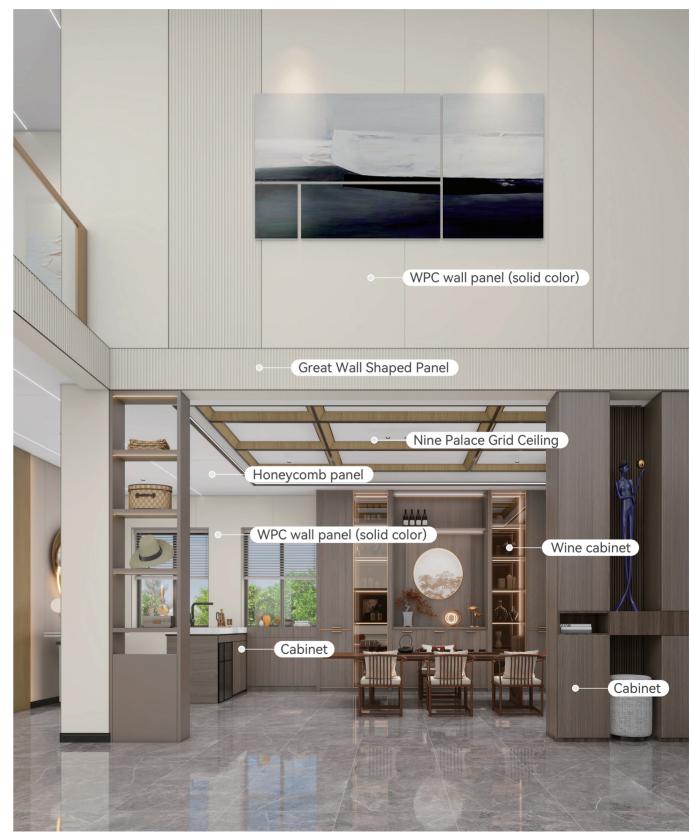

duct density, adding surface protection layer, and covering with aluminum, the toughness, hardness, and reduction of thermal expansion and contrtion ratio of the product are stronger.





Not easily Durable and deformed resistant to dirt Aluminum covered

















## **DESIGN SERVICES**

Free program design training Client design provided

#### SALES SERVICES

Marketing skills training Project negotiation assistance

### **DELIVERY SERVICES**

#### Construction technology training Construction guidance







#### **LIVING ROOM**



#### LIVING ROOM



#### BATHROOM









#### CLOAKROOM









## **I VILLA CASE**

#### **KITCHEN**



#### LIVING ROOM



#### LIVING ROOM





## **I VILLA CASE**

#### BATHROOM







**I VILLA CASE** 

HALL



#### LIVING ROOM AND DINING ROOM







#### CORRIDOR



#### BRDROOM