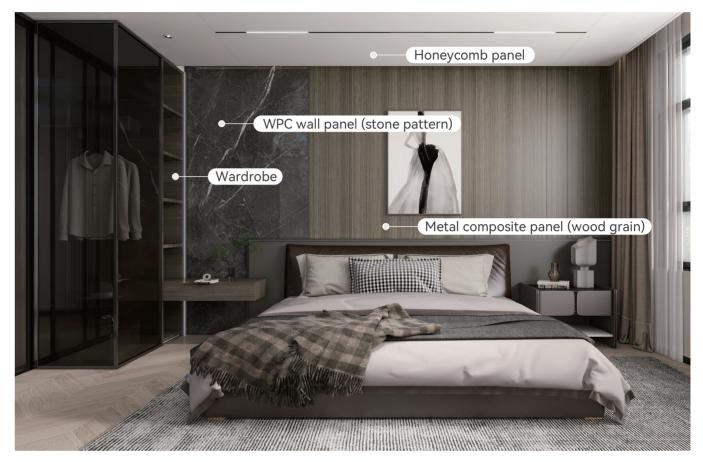

Anti insect anti mold







#### **SELLING POINT** ---DURABLE

Unlike common boards on the market, Fsilon's products are not easily deformed, resistant to dirt, and durable. By enhancing product density, adding surface protection layer, and covering with aluminum, the toughness, hardness, and reduction of thermal expansion and contrtion ratio of the product are stronger.





Not easily Durable and deformed resistant to dirt Aluminum covered

















## **DESIGN SERVICES**

Free program design training Client design provided

#### SALES SERVICES

Marketing skills training Project negotiation assistance

### **DELIVERY SERVICES**

#### Construction technology training Construction guidance







#### **LIVING ROOM**



#### LIVING ROOM



#### BATHROOM









#### CLOAKROOM









## **I VILLA CASE**

#### **KITCHEN**



#### LIVING ROOM



#### LIVING ROOM





## **I VILLA CASE**

#### BATHROOM







**I VILLA CASE** 

HALL



#### LIVING ROOM AND DINING ROOM







#### CORRIDOR



#### BRDROOM