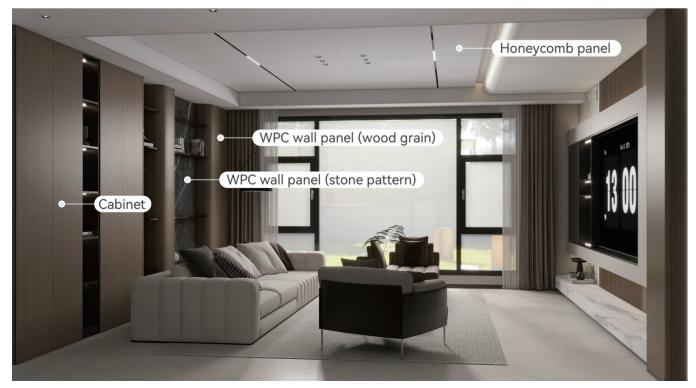

nsect, anti cracking.







Anti corrosion Anti insect anti mold







#### **SELLING POINT** ---DURABLE

Unlike common boards on the market, Fsilon's products are not easily deformed, resistant to dirt, and durable. By enhancing product density, adding surface protection layer, and covering with aluminum, the toughness, hardness, and reduction of thermal expansion and contrtion ratio of the product are stronger.





Not easily Durable and deformed resistant to dirt Aluminum covered

















## **DESIGN SERVICES**

Free program design training Client design provided

#### SALES SERVICES

Marketing skills training Project negotiation assistance

### **DELIVERY SERVICES**

#### Construction technology training Construction guidance







#### **LIVING ROOM**



#### LIVING ROOM



#### BATHROOM









#### CLOAKROOM









## **I VILLA CASE**

#### **KITCHEN**



#### LIVING ROOM



#### LIVING ROOM





## **I VILLA CASE**

#### BATHROOM







**I VILLA CASE** 

HALL



#### LIVING ROOM AND DINING ROOM







#### CORRIDOR



#### BRDROOM