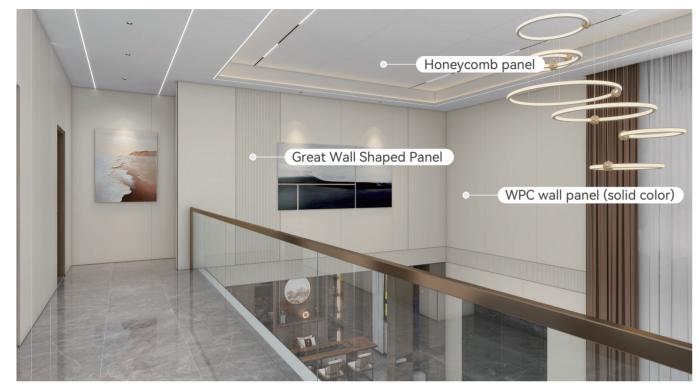

surface protection layer, and covering with aluminum, the toughness, hardness, and reduction of thermal expansion and contrtion ratio of the product are stronger.





Not easily Durable and deformed resistant to dirt Aluminum covered

















## **DESIGN SERVICES**

Free program design training Client design provided

#### SALES SERVICES

Marketing skills training Project negotiation assistance

### **DELIVERY SERVICES**

#### Construction technology training Construction guidance







#### **LIVING ROOM**



#### LIVING ROOM



#### BATHROOM









#### CLOAKROOM









## **I VILLA CASE**

#### **KITCHEN**



#### LIVING ROOM



#### LIVING ROOM





## **I VILLA CASE**

#### BATHROOM







**I VILLA CASE** 

HALL



#### LIVING ROOM AND DINING ROOM







#### CORRIDOR



#### BRDROOM