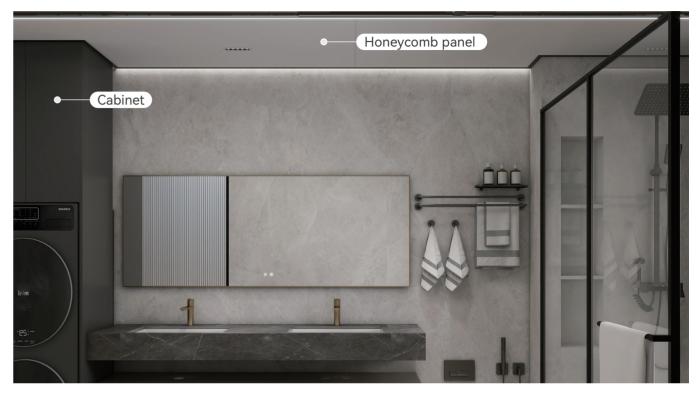

ing.







Anti corrosion Anti insect anti mold







#### **SELLING POINT** ---DURABLE

Unlike common boards on the market, Fsilon's products are not easily deformed, resistant to dirt, and durable. By enhancing product density, adding surface protection layer, and covering with aluminum, the toughness, hardness, and reduction of thermal expansion and contrtion ratio of the product are stronger.





Not easily Durable and deformed resistant to dirt Aluminum covered

















## **DESIGN SERVICES**

Free program design training Client design provided

#### SALES SERVICES

Marketing skills training Project negotiation assistance

### **DELIVERY SERVICES**

#### Construction technology training Construction guidance







#### **LIVING ROOM**



#### LIVING ROOM



#### BATHROOM









#### CLOAKROOM









## **I VILLA CASE**

#### **KITCHEN**



#### LIVING ROOM



#### LIVING ROOM





## **I VILLA CASE**

#### BATHROOM







**I VILLA CASE** 

HALL



#### LIVING ROOM AND DINING ROOM







#### CORRIDOR



#### BRDROOM